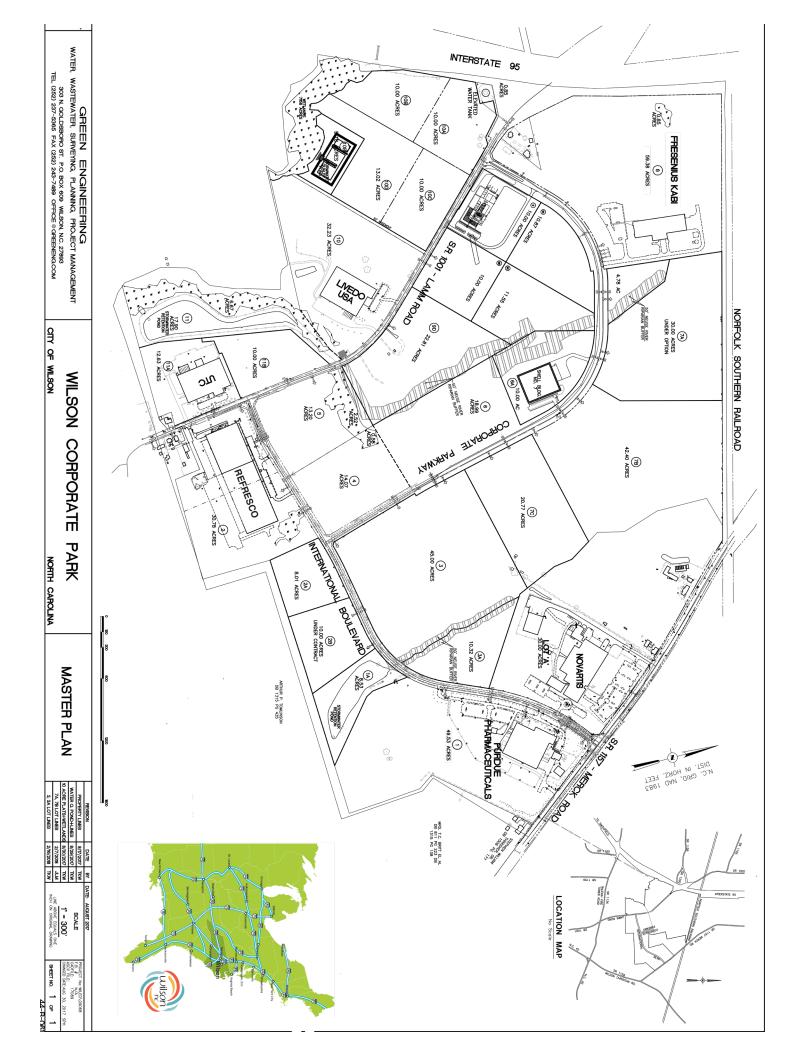

# Wilson Corporate Park Wilson, North Carolina

Located adjacent to I-95 near its intersection with US 264A. The park is served by Merck Road, International Parkway, Corporate Parkway and Lamm Road.

## Available Acreage: 300 acres

Price per Acre: \$ 35,000 per acre

City of Wilson

City of Wilson

City of Wilson

City of Wilson

Greenlight

Ownership: Wilson County Properties, Inc., a private non-profit development corporation

Zoning: I-2

Building Covenants and Property Owners Association

#### **Utilities and Providers**

12" and 16" water lines (looped) 12" and 15" sewer lines (looped) 4" high pressure natural gas line Fiber Electricity (looped, 2 sub-stations)

Rail (adjacent, spur could be added)

#### Stormwater Management

Ditches and storm water management ponds provided