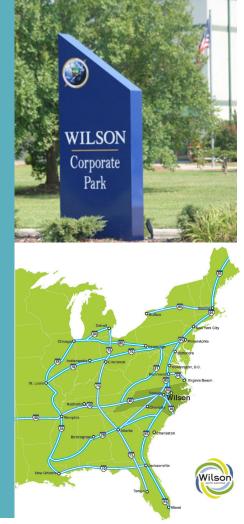

# Wilson Corporate Park Wilson, North Carolina

Located adjacent to I-95 near its intersection with US 264A. The park is served by Merck Road, International Parkway, Corporate Parkway and Lamm Road.

#### Location

Port of Norfolk/Wilmington Norfolk

162 miles, 2 hours 45 minutes drive time Wilmington 119 miles, 2 hours 11 minutes drive time

Airport

RDU International 51 miles, 1 hour drive time